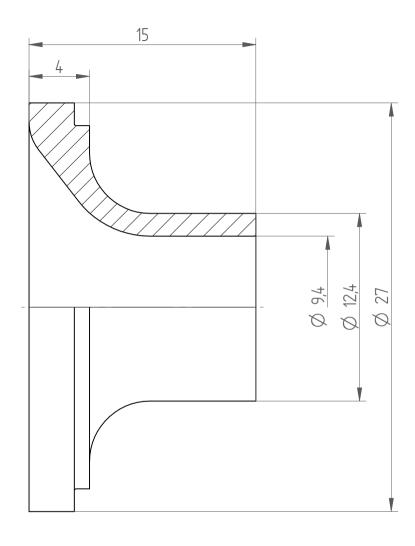

REGO-FIX AG Obermattweg 60 4456 Tenniken / Switzerland

Phone +41 61 976 14 66 Fax +41 61 976 14 14 www.rego-fix.com This is a non-controlled copy. All information given herein is subject to change without notice  ${\sf N}$ 

The information given herein has been carefully checked and is believed to be correct. REGO-FIX, however, assumes no responsibility or liability for any errors, inaccuracies or omissions that may appear in this drawing

This document is subject to copyright laws. No part of this document may be reproduced or transmitted in any form or any means, electronic or mechanic, for any purpose, without the express written permission of REGO-FIX

Type: KS\_ER32\_D9
Part No.: 393220900

Date: 15.09.2014

Scale: 4:1